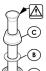

Connect inlet supply lines by assembling brass supply nut (A), friction ring (B) and cone washer (C) onto 3/8" O.D. straight copper tube. Bead or flare. Wrench tighten.