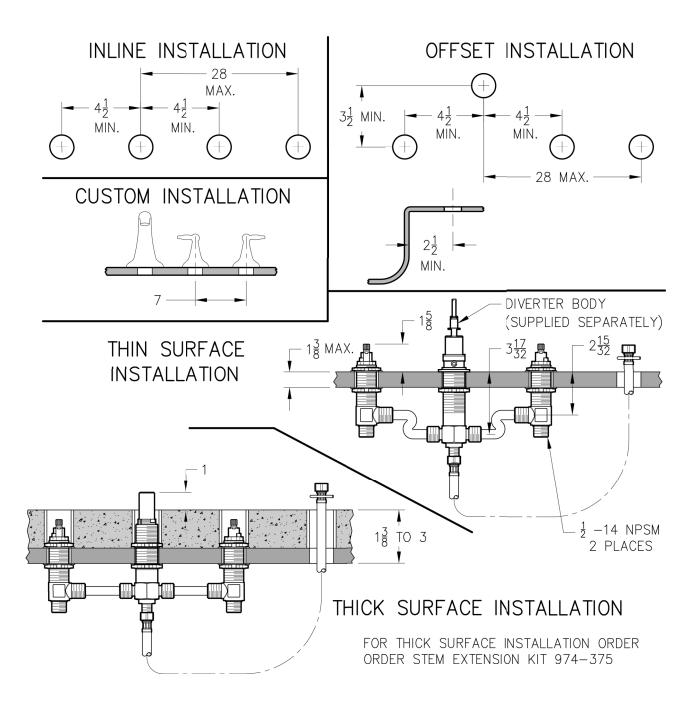

## **0X6 Series**

**Roman Tub Valve** 

## Critical Dimensions: Minimum Hole Size 1-1/4 DIA





## CAUTION:

When using the compression fittings in this package, with these types of installations, the installer must flare or bead the water supply lines to avoid blow-out conditions. Avoiding such steps in the installation of the unit may result in water damage.

Connect inlet supply lines by assembling brass supply nut (A), friction ring (B) and cone washer (C) onto 3/8" O.D. straight copper tube. Bead or flare. Wrench tighten.

## Dimensions are in Inches

**1-800-PFAUCET** www.pricepfister.com 19701 DaVinci, Lake Forest, CA 92610 07/17/08