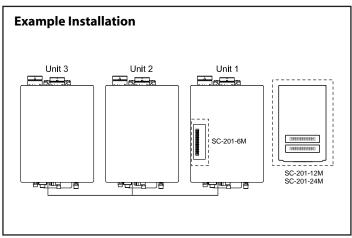

## Tankless Water Heater Accessories Specification Sheet System Controller

- Available System Controller models can provide a central communication link for up to 6-unit, 12-unit, or 24-unit Multi-Systems
- Provides fully modulating operation among all units
- Rotates the operation of the units within the Multi-System for even wear
- Only one Remote Controller is required to control and monitor all the units connected to the System Controller

| System Controller                       |
|-----------------------------------------|
| 6-Unit System Controller (#SC-201-6M)   |
| 12-Unit System Controller (#SC-201-12M) |
| 24-Unit System Controller (#SC-201-24M) |