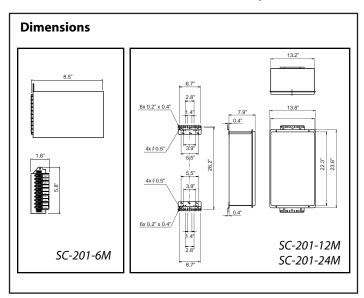

| System Controller                       |
|-----------------------------------------|
| 6-Unit System Controller (#SC-201-6M)   |
| 12-Unit System Controller (#SC-201-12M) |
| 24-Unit System Controller (#SC-201-24M) |