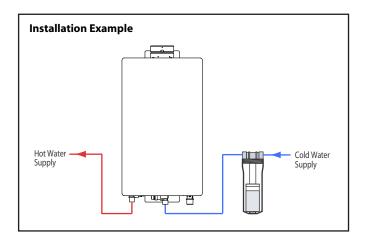

## **Selection Guide**

| Unit                          | Model          | Description                                                                        |
|-------------------------------|----------------|------------------------------------------------------------------------------------|
| 531/NR66 Series               |                |                                                                                    |
| 631/NR71 Series               | SS-HB-1        | Installation on cold-water line feeding tankless heater only                       |
| 751/NR98/NC199 Series         |                |                                                                                    |
| 841/NCC199 Series             |                |                                                                                    |
| 842/NRC111 Series             | SS-HB-2        | Installation on cold-water line feeding tankless heater only                       |
| 931/NR111/NC250 Series        |                |                                                                                    |
| N-1321M-ASME<br>NC380-SV-ASME |                | 2 units required for installation on cold-water line feeding tankless heater only. |
| Whole House                   | Contact Noritz |                                                                                    |
| Commercial                    |                |                                                                                    |