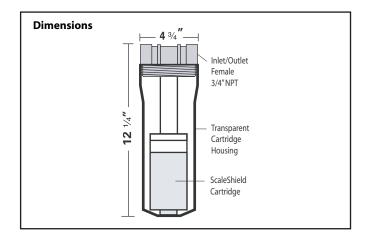

## Tankless Water Heater Accessories Specification Sheet ScaleShield

- Provides superior limescale prevention and corrosion control within the water heater and plumbing system
- Contains water conditioning cartridge that creates scale-inhibiting solution for use with all tankless water heater models
- Comes included with 1 ScaleShield cartridge, housing, transparent o-ring, and housing wrench tool is also included for servicing the accessory

## Specifications

| Models           | SS-HB-1            | SS-HB-2            |
|------------------|--------------------|--------------------|
| Max. Pressure    | 150psi             | 150psi             |
| Max. Temperature | 125 F              | 125 F              |
| Connection Size  | 3/4" Female NPT    | 3/4" Female NPT    |
| Accessories      | 3 Way Bypass Valve | 3 Way Bypass Valve |
| Cartridge        | HBC-1              | HBC-2              |