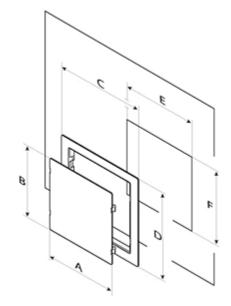

| <b>√</b> | PRODUCT<br>NUMBER | DESCRIPTION            | Actual Door Size |       | Frame Size to<br>Outer Flange |         | Wall Opening |         | PACK |
|----------|-------------------|------------------------|------------------|-------|-------------------------------|---------|--------------|---------|------|
|          |                   |                        | Α                | В     | С                             | D       | E            | F       |      |
|          | 34054             | 4" x 6" Access Panel   | 4"               | 6"    | 5-1/4"                        | 7-1/4"  | 4 1/4"       | 6-1/4"  | 12   |
|          | 34055             | 6" x 9" Access Panel   | 6"               | 9"    | 8-1/4"                        | 11-1/4" | 6-1/4"       | 9-1/4"  | 6    |
|          | 34045             | 8" x 8" Access Panel   | 8"               | 8"    | 10-1/4"                       | 10-1/4" | 8-3/8"       | 8-3/8"  | 6    |
|          | 34056             | 14" x 14" Access Panel | 13-¾"            | 13-¾" | 17"                           | 17"     | 14"          | 14"     | 6    |
|          | 34044             | 14" x 29" Access Panel | 13-¾"            | 29"   | 17"                           | 32-1/4" | 14"          | 29-1/2" | 6    |