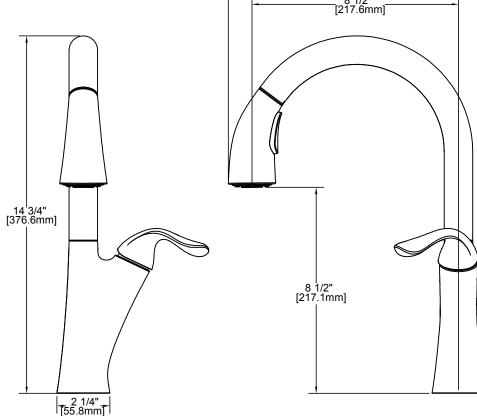

# **SPECIFICATIONS**

Harmony<sup>™</sup> Single Handle Pull-Down Kitchen Faucet Model LKHA4031

## **FEATURES**

- · Removable ceramic disc cartridge
- One 1 3/8" (35mm) diameter faucet hole required
- 1.5GPM flow regulator installed
  - Optional 2.2GPM flow regulator also included with the faucet
- · Braided stainless steel supply lines
- 3/8" female compression hose connections with 1/2" male IPS thread adaptors
- 360° spout rotation
- Max countertop thickness: 2.5" (63mm)
- · Stainless steel coil hand spray hose
- 3-function hand spray (Aerated, Spray, Pause)
- · Hand spray operation:
  - Press button for spray, press again to revert to stream, hold for pause
- · Easy-Clean rubberized spray face
- · Solid brass waterway construction
- Quick connect hand spray fittings for fast installation
- · Free-flex hand spray hose for maximum range of motion
- Forward-Only handles = No backsplash interference
- · Available finishes:
  - Chrome LKHA4031CR - Lustrous Steel LKHA4031LS - Antique Steel LKHA4031AS
- Ship weight: 5.1 lbs (2.33 kg)