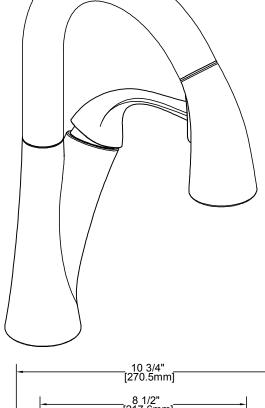

# **SPECIFICATIONS**

Harmony<sup>™</sup> Single Handle Pull-Down Kitchen Faucet Model LKHA4031

## **FEATURES**

- · Removable ceramic disc cartridge
- One 1 3/8" (35mm) diameter faucet hole required
- 1.5GPM flow regulator installed
  - Optional 2.2GPM flow regulator also included with the faucet
- · Braided stainless steel supply lines
- 3/8" female compression hose connections with 1/2" male IPS thread adaptors
- 360° spout rotation
- Max countertop thickness: 2.5" (63mm)
- · Stainless steel coil hand spray hose
- 3-function hand spray (Aerated, Spray, Pause)
- · Hand spray operation:
  - Press button for spray, press again to revert to stream, hold for pause
- · Easy-Clean rubberized spray face
- · Solid brass waterway construction
- Quick connect hand spray fittings for fast installation
- · Free-flex hand spray hose for maximum range of motion
- Forward-Only handles = No backsplash interference
- · Available finishes:
  - Chrome LKHA4031CR - Lustrous Steel LKHA4031LS - Antique Steel LKHA4031AS
- Ship weight: 5.1 lbs (2.33 kg)