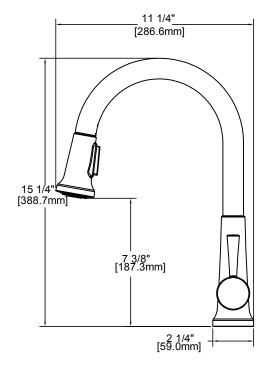

## Everyday Single Handle Pull-Down Kitchen Faucet Model LK6000

Shown with included optional

3-hole escutcheon plate

#### **COMPLIES WITH:**

11 1/2"

With 3-hole escutcheon

With 3-hole escutcheon