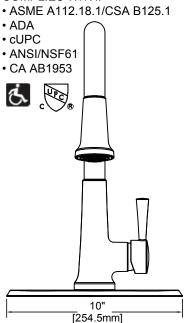

#### **COMPLIES WITH:**

11 1/2"

With 3-hole escutcheon

With 3-hole escutcheon