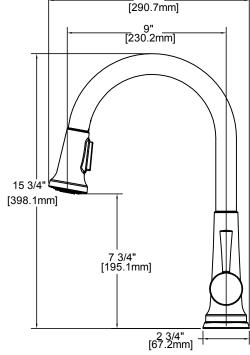

## Everyday Single Handle Pull-Down Kitchen Faucet Model LK6000

Shown with included optional

3-hole escutcheon plate

#### **COMPLIES WITH:**

11 1/2"

With 3-hole escutcheon

With 3-hole escutcheon