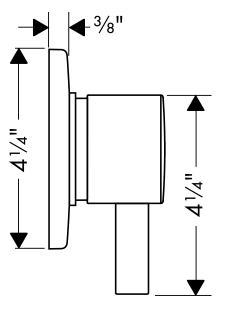

## **Optional Accessories**

1" Extension set

96370000

The measurements shown are for reference only.

Products and specifications shown are subject to change without notice.

Specification sheet revised 5/2010