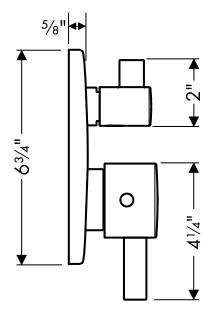

# **Optional Accessories**

7/8" shallow rough-in set 13596xx0

The measurements shown are for reference only.

Products and specifications shown are subject to change without notice.

Specification sheet revised 2/2010