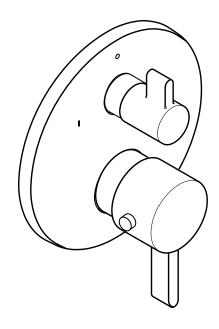

# S Thermostatic Trim w/Volume Control

#### **Product Features**

- Thermostatic temperature control
- Volume control for one outlet
- 100° safety stop
- Flow rate 8 GPM @ 44 psi