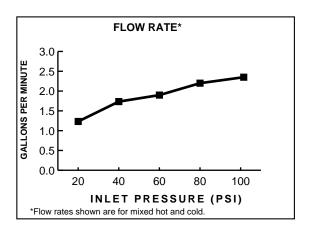

#### GENERAL DESCRIPTION:

Kitchen faucet on 8" centers. 1/4 turn washerless ceramic disc valve cartridges. Durable cast brass waterway with 1/2" male inlet shanks. Brass gooseneck swing spout. Metal escutcheon plate (escutcheon size 10-5/16"L x 2-3/8"W). 2.2gpm/8.3L/min. maximum flow rate. Metal lever handles.