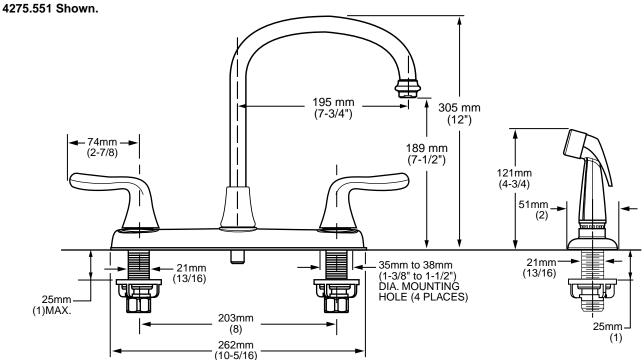

#### GENERAL DESCRIPTION:

Kitchen faucet on 8" centers. 1/4 turn washerless ceramic disc valve cartridges. Durable cast brass waterway with 1/2" male inlet shanks. Brass gooseneck swing spout. Metal escutcheon plate (escutcheon size 10-5/16"L x 2-3/8"W). 2.2gpm/8.3L/min. maximum flow rate. Metal lever handles.

#### **PRODUCT FEATURES:**

Cast Brass Waterways with "City Shanks": Strong and durable. Integral tabs on casting provide a wobble-free installation.

**Ceramic Disc Valve Cartridges:** Assures a lifetime of drip-free performance. Reversible for use on either "hot" or "cold" side.