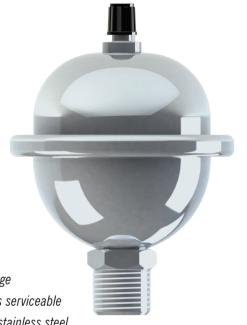

# **ZEP-1** Stainless Steel Expansion Tank

and Shock Arrester for Tankless and POU Water Heaters with 2 gallons or less of total water volume

ZEP-1 was designed to provide maximum protection to the heat exchanger and the piping system on tankless water heaters, relieving problems associated with excess pressure by absorbing any potential increase in pressure within the unit or piping system; this helps prevent potentially costly leaks and repairs.

#### unique features:

- Tank has a 50 PSI factory precharge
- Air charge can be adjusted, and is serviceable
- Entire tank is constructed of 304 stainless steel
- 1/2" NPTM 304 stainless steel connection
- UV resistant and approved for outdoor installation
- Butyl membrane diaphragm
- NSF61 Certified

### technical and dimensional data

| Model | Connection | 0 Diameter | H Height |
|-------|------------|------------|----------|
|       | NPT        | inches     | inches   |
| ZEP-1 | 1/2"       | 3.5        | 4.6      |