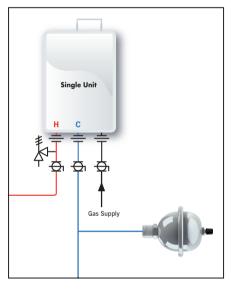

ZEP-1 can be installed below the isolation kit or anywhere on the cold water supply line between the heater and the check valve.