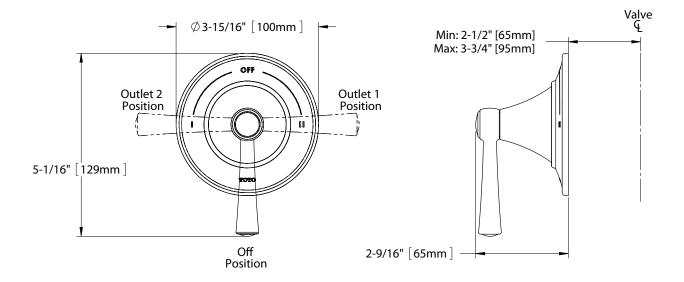

### **INSTALLATION NOTES**

#### VALVE REQUIRED:

Two-way diverter valve with off model TSMV sold

separately.