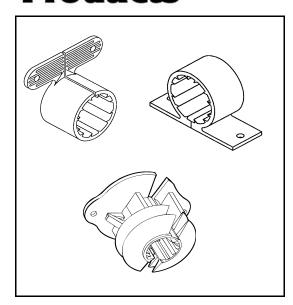

## Specialty Products<sup>™</sup>

### **DESIGN FEATURES**

Secures copper pipe to both wood and metal framework. Use in both residential and commercial construction.

Beige in color.

Insulating Suspension high-ear design allows installation in hard-to-reach areas. Pipe Insulator for Wood and Metal Studs exterior fins securely fasten insulator to both wood and metal studs. Ideal for potable and hydronic water systems.