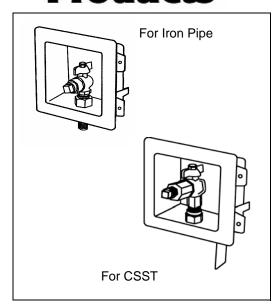

## Plastic Gas Outlet Box Specification Sheet

| PART NO.             | DESCRIPTION                                                        |  |
|----------------------|--------------------------------------------------------------------|--|
| <b>FOR IRON PIPE</b> |                                                                    |  |
| GSB-101              | White with 1/2" Gas Valve White with 1/2" Gas Valve Gas Tract Pack |  |
| GSB-101-GP           |                                                                    |  |
| GSB-201              | White, 3/4" Male x 3/4" Female Gas Valve unassembled               |  |

#### FOR CORRUGATED STAINLESS STEEL TUBING (CSST)

| GSB-101-FX   | White with 1/2" Gas Valve               |
|--------------|-----------------------------------------|
| GSB-101-FXGP | White with 1/2"Gas Valve Gas Tract Pack |