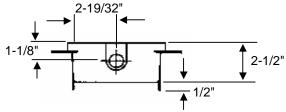

GP = Gas Pack: Valve and faceplate are packed separately.

**Bottom View** 

Face Plate

| Product Submittal |          |  |  |  |
|-------------------|----------|--|--|--|
| Job Name          |          |  |  |  |
| Date              |          |  |  |  |
| Part Number       | Quantity |  |  |  |
|                   |          |  |  |  |
|                   |          |  |  |  |
|                   |          |  |  |  |
|                   |          |  |  |  |
| Architect         |          |  |  |  |
|                   |          |  |  |  |
| Contractor        |          |  |  |  |
| _                 |          |  |  |  |