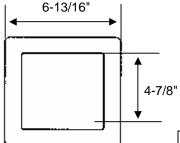

GP = Gas Pack: Valve and faceplate are packed separately.

**Bottom View** 

Face Plate

| Product Submittal |          |  |  |  |
|-------------------|----------|--|--|--|
| Job Name          |          |  |  |  |
| Date              |          |  |  |  |
| Part Number       | Quantity |  |  |  |
|                   |          |  |  |  |
|                   |          |  |  |  |
|                   |          |  |  |  |
|                   |          |  |  |  |
| Architect         |          |  |  |  |
|                   |          |  |  |  |
| Contractor        |          |  |  |  |
| _                 |          |  |  |  |