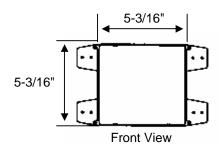

GP = Gas Pack: Valve and faceplate are packed separately.

**Bottom View** 

Face Plate

| Product Submittal |          |  |  |  |
|-------------------|----------|--|--|--|
| Job Name          |          |  |  |  |
| Date              |          |  |  |  |
| Part Number       | Quantity |  |  |  |
|                   |          |  |  |  |
|                   |          |  |  |  |
|                   |          |  |  |  |
|                   |          |  |  |  |
| Architect         |          |  |  |  |
|                   |          |  |  |  |
| Contractor        |          |  |  |  |
| _                 |          |  |  |  |