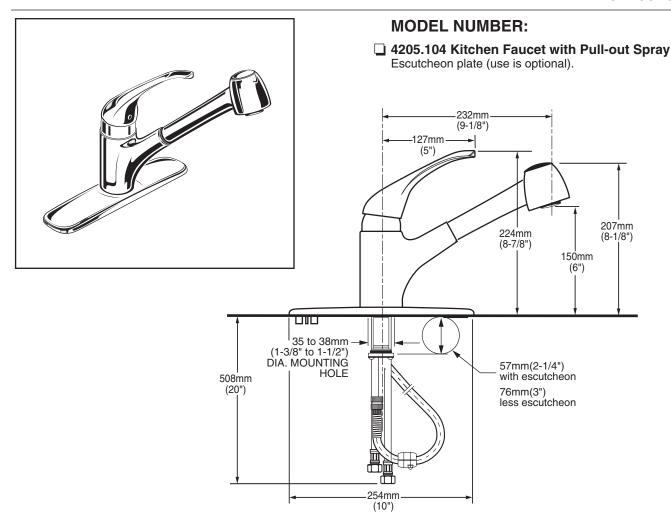

### GENERAL DESCRIPTION:

Metal handle and escutcheon plate. Swivel pull-out spray spout. Adjustable spray pattern with push button activation. Washerless 47mm ceramic disc valve cartridge with integral hot limit safety stop. Braided flexible supply hoses with 3/8" compression connections. Brass mounting shank with brass fixation ring. Complete with two integral check valves. 2.2 gpm/8.3L/min. maximum flow rate. Fitting can be mounted with or without escutcheon plate (escutcheon size 10"L x 2-3/4"W).

## SUGGESTED SPECIFICATION:

Single control kitchen pull-out faucet shall feature a swivel pull-out spray spout with two check valves, metal escutcheon plate and handle. Shall also feature washerless ceramic disc valve cartridge with integral hot limit safety stop and flexible supply hoses. Faucet shall be American Standard Model # 4205.104.