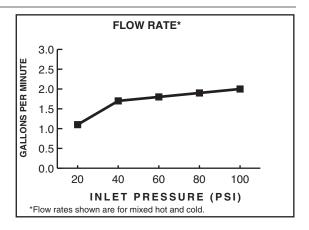

### GENERAL DESCRIPTION:

Metal handle and escutcheon plate. Swivel pull-out spray spout. Adjustable spray pattern with push button activation. Washerless 47mm ceramic disc valve cartridge with integral hot limit safety stop. Braided flexible supply hoses with 3/8" compression connections. Brass mounting shank with brass fixation ring. Complete with two integral check valves. 2.2 gpm/8.3L/min. maximum flow rate. Fitting can be mounted with or without escutcheon plate (escutcheon size 10"L x 2-3/4"W).