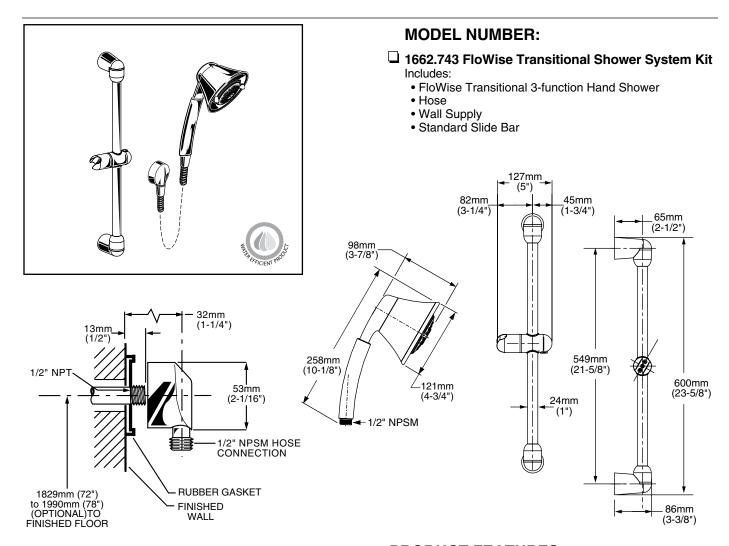

#### GENERAL DESCRIPTION:

Complete shower system kit includes: a wall supply with 1/2" NPT female inlet, 1/2" NPSM male outlet; a 59" (1500mm) shower hose; a FloWise water saving hand shower; and a 25" standard slide bar. Hand shower adjusts from an Ultra Water Saving Turbine Spray at 1.5gpm to a Combination spray at 2.0gpm to a Full spray at 2.0gpm. Hand shower uses 40% less water when in Ultra Water Saving mode and 20% when in Combination or Full spray modes. Hand Shower rated at 2.0gpm/7.6L/min. maximum flow rate. Auto Return feature always returns hand shower to 1.5gpm Ultra Water Saving mode when water is turned off. Hand shower always starts in Ultra Water Saving mode. Adjustable shower holder can be set at any height or position along the bar and angle up to 45°.

## SUGGESTED SPECIFICATION:

Shower system shall feature a wall supply with 1/2" NPT female inlets, 1/2" NPSM male outlet, 59" hose, water saving hand shower and a 25" standard slide bar. Hand shower shall save up to 40% in water usage. Hand shower shall always start at 1.5gpm/5.7L/min. and have multiple functions for user's personal selection. Fitting shall be American Standard Model # 1662.743.\_\_\_\_\_.

## **CODES AND STANDARDS**

Install as required to comply with local code requirements.

ASME A112.18.1 CSA 125

|          |                                                                                                                                         | Finish Options     |                            |                           |                        |
|----------|-----------------------------------------------------------------------------------------------------------------------------------------|--------------------|----------------------------|---------------------------|------------------------|
| Product  |                                                                                                                                         | Polished<br>Chrome | PVD<br>Blackened<br>Bronze | PVD<br>Stainless<br>Steel | PVD<br>Satin<br>Nickel |
| Number   | Description                                                                                                                             | 002                | 068                        | 075                       | 295                    |
| 1662.743 | FloWise Transitional Shower System Kit. Contains FloWise Transitional 3-function hand shower, hose, wall supply and standard slide bar. |                    |                            |                           |                        |