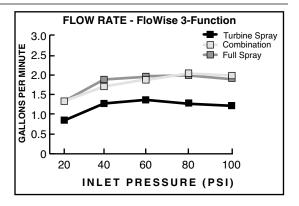

#### GENERAL DESCRIPTION:

Complete shower system kit includes: a wall supply with 1/2" NPT female inlet, 1/2" NPSM male outlet; a 59" (1500mm) shower hose; a FloWise water saving hand shower; and a 25" standard slide bar. Hand shower adjusts from an Ultra Water Saving Turbine Spray at 1.5gpm to a Combination spray at 2.0gpm to a Full spray at 2.0gpm. Hand shower uses 40% less water when in Ultra Water Saving mode and 20% when in Combination or Full spray modes. Hand Shower rated at 2.0gpm/7.6L/min. maximum flow rate. Auto Return feature always returns hand shower to 1.5gpm Ultra Water Saving mode when water is turned off. Hand shower always starts in Ultra Water Saving mode. Adjustable shower holder can be set at any height or position along the bar and angle up to 45°.

#### **HAND SHOWER**

Water Saving: Saves up to 40% in water usage.

**Auto Return:** Hand shower always starts in ultra water savings mode for maximum water savings of 40%.

Variety of Spray Patterns: Allows the user to select the type of spray best suited to their needs.