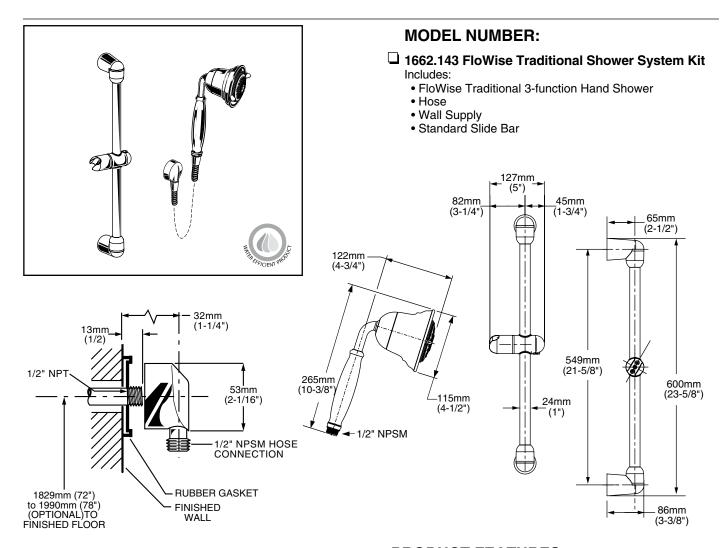

#### **GENERAL DESCRIPTION:**

Complete shower system kit includes: a wall supply with 1/2" NPT female inlet, 1/2" NPSM male outlet; a 59" (1500mm) shower hose; a FloWise water saving hand shower; and a 25" standard slide bar. Hand shower adjusts from an Ultra Water Saving Turbine Spray at 1.5gpm to a Combination spray at 2.0gpm to a Full spray at 2.0gpm. Hand shower uses 40% less water when in Ultra Water Saving mode and 20% when in Combination or Full spray modes. Hand Shower rated at 2.0gpm/7.6L/min. maximum flow rate. Auto Return feature always returns hand shower to 1.5gpm Ultra Water Saving mode when water is turned off. Hand shower always starts in Ultra Water Saving mode. Adjustable shower holder can be set at any height or position along the bar and angle up to 45°.

#### SUGGESTED SPECIFICATION:

Shower system shall feature a wall supply with 1/2" NPT female inlets, 1/2" NPSM male outlet, 59" hose, water saving hand shower and a 25" standard slide bar. Hand shower shall save up to 40% in water usage. Hand shower shall always start at 1.5gpm/5.7L/min. and have multiple functions for user's personal selection. Fitting shall be American Standard Model # 1662.143.

### **CODES AND STANDARDS**

Install as required to comply with local code requirements.

**ASME A112.18.1 CSA 125** 

|                   |                                                                                                                                       | Finish Options     |                            |                        |
|-------------------|---------------------------------------------------------------------------------------------------------------------------------------|--------------------|----------------------------|------------------------|
| Product<br>Number | Description                                                                                                                           | Polished<br>Chrome | PVD<br>Blackened<br>Bronze | PVD<br>Satin<br>Nickel |
|                   |                                                                                                                                       | 002                | 068                        | 295                    |
| 1662.143          | FloWise Traditional Shower System Kit. Contains FloWise Traditional 3-function hand shower, hose, wall supply and standard slide bar. |                    |                            |                        |