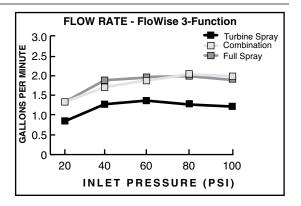

#### **GENERAL DESCRIPTION:**

Complete shower system kit includes: a wall supply with 1/2" NPT female inlet, 1/2" NPSM male outlet; a 59" (1500mm) shower hose; a FloWise water saving hand shower; and a 25" standard slide bar. Hand shower adjusts from an Ultra Water Saving Turbine Spray at 1.5gpm to a Combination spray at 2.0gpm to a Full spray at 2.0gpm. Hand shower uses 40% less water when in Ultra Water Saving mode and 20% when in Combination or Full spray modes. Hand Shower rated at 2.0gpm/7.6L/min. maximum flow rate. Auto Return feature always returns hand shower to 1.5gpm Ultra Water Saving mode when water is turned off. Hand shower always starts in Ultra Water Saving mode. Adjustable shower holder can be set at any height or position along the bar and angle up to 45°.

#### **HAND SHOWER**

Water Saving: Saves up to 40% in water usage.

**Auto Return:** Hand shower always starts in ultra water savings mode for maximum water savings of 40%.

**Variety of Spray Patterns:** Allows the user to select the type of spray best suited to their needs.