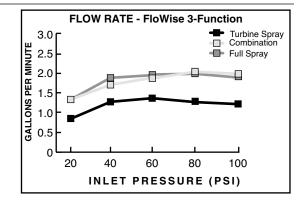

## **GENERAL DESCRIPTION:**

Complete shower system kit includes: a wall supply with 1/2" NPT female inlet, 1/2" NPSM male outlet; a 59" (1500mm) shower hose; a FloWise water saving hand shower; and a 25" standard slide bar. Hand shower adjusts from an Ultra Water Saving Turbine Spray at 1.5gpm to a Combination spray at 2.0gpm to a Full spray at 2.0gpm. Hand shower uses 40% less water when in Ultra Water Saving mode and 20% when in Combination or Full spray modes. Hand Shower rated at 2.0gpm/7.6L/min. maximum flow rate. Auto Return feature always returns hand shower to 1.5gpm Ultra Water Saving mode when water is turned off. Hand shower always starts in Ultra Water Saving mode. Adjustable shower holder can be set at any height or position along the bar and angle up to 45°.

### HAND SHOWER

Water Saving: Saves up to 40% in water usage.

Auto Return: Hand shower always starts in ultra water savings mode for maximum water savings of 40%.

Variety of Spray Patterns: Allows the user to select the type of spray best suited to their needs.