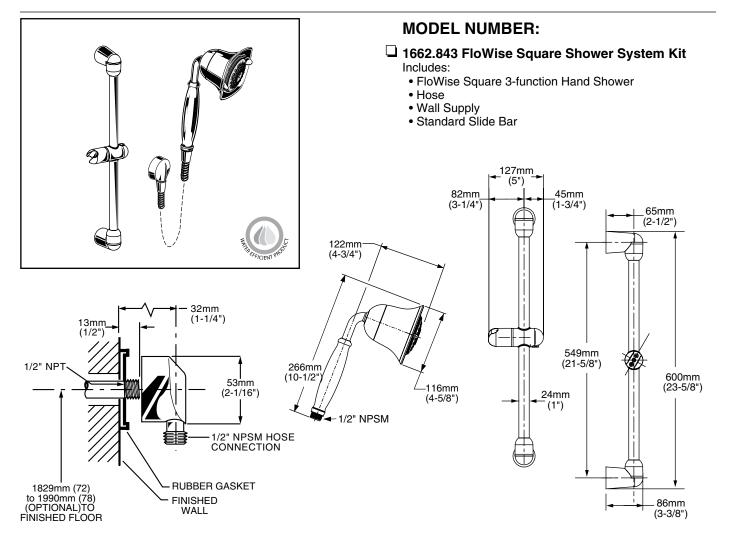

## **GENERAL DESCRIPTION:**

Complete shower system kit includes: a wall supply with 1/2" NPT female inlet, 1/2" NPSM male outlet; a 59" (1500mm) shower hose; a FloWise water saving hand shower; and a 25" standard slide bar. Hand shower adjusts from an Ultra Water Saving Turbine Spray at 1.5gpm to a Combination spray at 2.0gpm to a Full spray at 2.0gpm. Hand shower uses 40% less water when in Ultra Water Saving mode and 20% when in Combination or Full spray modes. Hand Shower rated at 2.0gpm/7.6L/min. maximum flow rate. Auto Return feature always returns hand shower to 1.5gpm Ultra Water Saving mode when water is turned off. Hand shower always starts in Ultra Water Saving mode. Adjustable shower holder can be set at any height or position along the bar and angle up to 45°.

### SUGGESTED SPECIFICATION:

Shower system shall feature a wall supply with 1/2" NPT female inlets, 1/2" NPSM male outlet, 59" hose, water saving hand shower and a 25" standard slide bar. Hand shower shall save up to 40% in water usage. Hand shower shall always start at 1.5gpm/5.7L/min. and have multiple functions for user's personal selection. Fitting shall be American Standard Model # 1662.843.

#### ASME A112.18.1 CSA 125

|          |                                                                                                                             | Finish Options     |                            |                        |
|----------|-----------------------------------------------------------------------------------------------------------------------------|--------------------|----------------------------|------------------------|
| Product  |                                                                                                                             | Polished<br>Chrome | PVD<br>Blackened<br>Bronze | PVD<br>Satin<br>Nickel |
| Number   | Description                                                                                                                 | 002                | 068                        | 295                    |
| 1662.843 | FloWise Square Shower System Kit. Contains FloWise Square 3-function hand shower, hose, wall supply and standard slide bar. |                    |                            |                        |