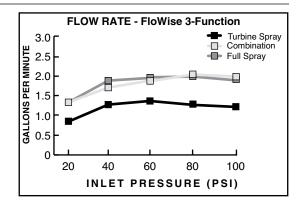

#### **GENERAL DESCRIPTION:**

Complete shower system kit includes: a wall supply with 1/2" NPT female inlet, 1/2" NPSM male outlet; a 59" (1500mm) shower hose; a FloWise water saving hand shower; and a 24" all metal slide bar. Hand shower adjusts from an Ultra Water Saving Turbine Spray at 1.5gpm to a Combination spray at 2.0gpm to a Full spray at 2.0gpm. Hand shower uses 40% less water when in Ultra Water Saving mode and 20% when in Combination or Full spray modes. Hand Shower rated at 2.0gpm/7.6L/min. maximum flow rate. Auto Return feature always returns hand shower to 1.5gpm Ultra Water Saving mode when water is turned off. Hand shower always starts in Ultra Water Saving mode. Adjustable shower holder can be set at any height or position along the bar and angle up to 45°.

#### **HAND SHOWER**

Water Saving: Saves up to 40% in water usage.

Auto Return: Hand shower always starts in ultra water savings mode for maximum water savings of 40%.

Variety of Spray Patterns: Allows the user to select the type of spray best suited to their needs.