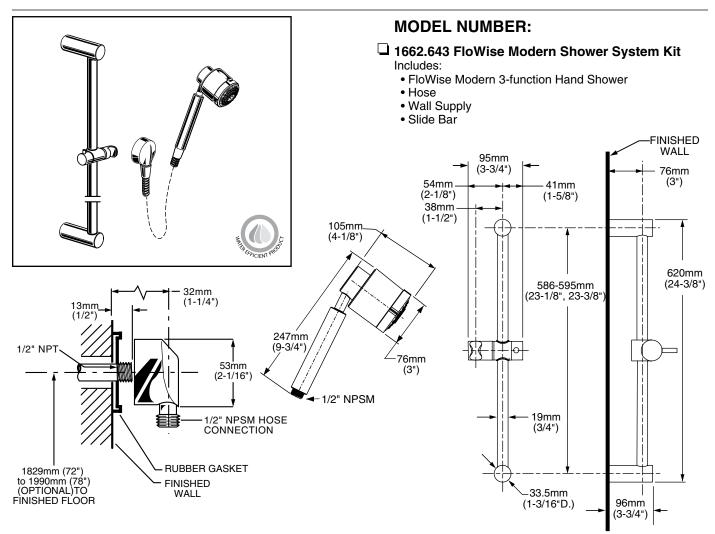

#### **GENERAL DESCRIPTION:**

Complete shower system kit includes: a wall supply with 1/2" NPT female inlet, 1/2" NPSM male outlet; a 59" (1500mm) shower hose; a FloWise water saving hand shower; and a 24" all metal slide bar. Hand shower adjusts from an Ultra Water Saving Turbine Spray at 1.5gpm to a Combination spray at 2.0gpm to a Full spray at 2.0gpm. Hand shower uses 40% less water when in Ultra Water Saving mode and 20% when in Combination or Full spray modes. Hand Shower rated at 2.0gpm/7.6L/min. maximum flow rate. Auto Return feature always returns hand shower to 1.5gpm Ultra Water Saving mode when water is turned off. Hand shower always starts in Ultra Water Saving mode. Adjustable shower holder can be set at any height or position along the bar and angle up to 45°.

#### SUGGESTED SPECIFICATION:

Shower system shall feature a wall supply with 1/2" NPT female inlets, 1/2" NPSM male outlet, 59" hose, water saving hand shower and a 24" all metal slide bar. Hand shower shall save up to 40% in water usage. Hand shower shall always start at 1.5gpm/5.7L/min. and have multiple functions for user's personal selection. Fitting shall be American Standard Model # 1662.643.

## **CODES AND STANDARDS**

Install as required to comply with local code requirements.

**ASME A112.18.1 CSA 125** 

|                   | Description                                                                                                        | Finish Options     |                           |                        |
|-------------------|--------------------------------------------------------------------------------------------------------------------|--------------------|---------------------------|------------------------|
| Product<br>Number |                                                                                                                    | Polished<br>Chrome | PVD<br>Stainless<br>Steel | PVD<br>Satin<br>Nickel |
|                   |                                                                                                                    | 002                | 075                       | 295                    |
| 1662.643          | FloWise Modern Shower System Kit. Contains FloWise Modern 3-function hand shower, hose, wall supply and slide bar. |                    |                           |                        |