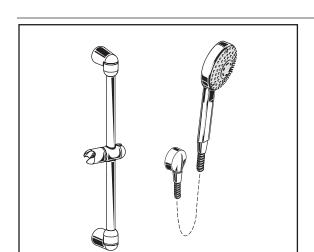

# ☐ 1662.551 Rain Shower System Kit

Includes:

82mm

(3-1/4)

Rain Hand Shower
 Hose
 Wall Supply
 Standard Slide Bar
 1660.550
 8888.035
 8888.037
 1660.225

127mm\_ (5)

45mm

(1-3/4)

# **GENERAL DESCRIPTION:**

Complete shower system kit includes: a wall supply with 1/2" NPT female inlet, 1/2" NPSM male outlet; a 59" (1500mm) shower hose; a Rain multifunctional hand shower; and a 25" Standard Slide Bar. Hand shower adjusts from a conventional spray to a gentle aerated flow. Spray pattern can be changed with the flick of the thumb. 2.5 gpm/9.5L/min. flow restrictor. Adjustable shower holder can be set at any height or position along the bar and angle up to 45°.