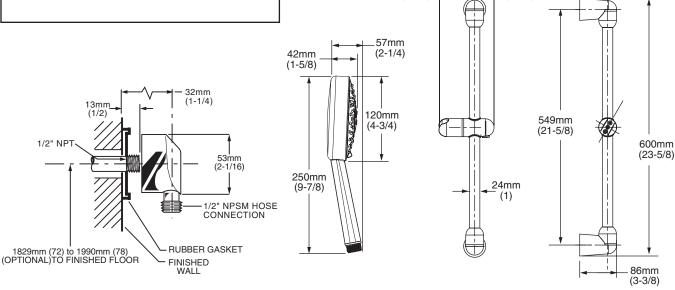

# **GENERAL DESCRIPTION:**

Complete shower system kit includes: a wall supply with 1/2" NPT female inlet, 1/2" NPSM male outlet; a 59" (1500mm) shower hose; a Rain multifunctional hand shower; and a 25" Standard Slide Bar. Hand shower adjusts from a conventional spray to a gentle aerated flow. Spray pattern can be changed with the flick of the thumb. 2.5 gpm/9.5L/min. flow restrictor. Adjustable shower holder can be set at any height or position along the bar and angle up to 45°.

#### SUGGESTED SPECIFICATION:

Shower system shall feature a wall supply with 1/2" NPT female inlets, 1/2" NPSM male outlet, 59" hose, hand shower and a 25" Standard Slide Bar. Hand shower shall be ergonomically designed for a positive grip even when wet. Fitting shall be American Standard Model # 1662.551.\_\_\_\_\_.