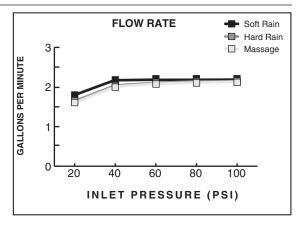

# **GENERAL DESCRIPTION:**

Complete shower system kit includes: a wall supply with 1/2" NPT female inlet, 1/2" NPSM male outlet; a 59" (1500mm) shower hose; a Rain multifunctional hand shower; and a 25" Standard Slide Bar. Hand shower adjusts from a conventional spray to a gentle aerated flow. Spray pattern can be changed with the flick of the thumb. 2.5 gpm/9.5L/min. flow restrictor. Adjustable shower holder can be set at any height or position along the bar and angle up to 45°.