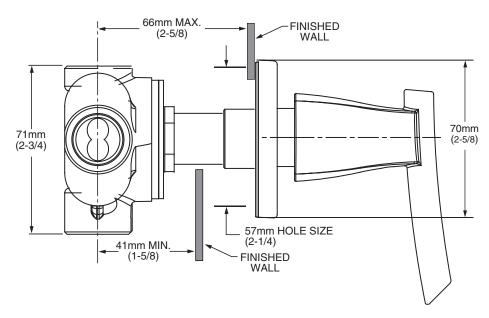

#### **ROUGH VALVE BODIES:**

- ☐ R420 Two-Way In-Wall Diverter Valve Rough 1/2" NPT inlets/outlets. Less Handle.
- ☐ R430 Three-Way In-Wall Diverter Valve Rough 1/2" NPT inlets/outlets. Less Handle.

NOTE: Cannot be used as a shut-off valve.

## **GENERAL DESCRIPTION:**

In-Wall Diverters: Rotational control alternates water flow between two (R420) or three (R430) different shower outlets (i.e. showerhead, handspray, body side spray or tub spout). Forged brass valve body. Mixed water inlet and two (R420) or three (R430) outlets are marked on back of valve body. 1/2" NPT connections on mixed water inlet and two (R420) or three (R430) outlets. Stamped brass escutcheon. Tub port with increased water flow (see chart).