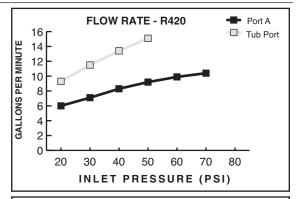

## **GENERAL DESCRIPTION:**

In-Wall Diverters: Rotational control alternates water flow between two (R420) or three (R430) different shower outlets (i.e. showerhead, handspray, body side spray or tub spout). Forged brass valve body. Mixed water inlet and two (R420) or three (R430) outlets are marked on back of valve body. 1/2" NPT connections on mixed water inlet and two (R420) or three (R430) outlets. Stamped brass escutcheon. Tub port with increased water flow (see chart).