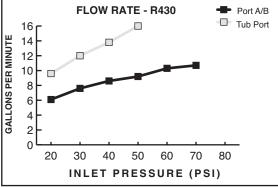

## **GENERAL DESCRIPTION:**

In-Wall Diverters: Rotational control alternates water flow between two (R420) or three (R430) different shower outlets (i.e. showerhead, handspray, body side spray or tub spout). Forged brass valve body. Mixed water inlet and two (R420) or three (R430) outlets are marked on back of valve body. 1/2" NPT connections on mixed water inlet and two (R420) or three (R430) outlets. Stamped brass escutcheon. Tub port with increased water flow (see chart).