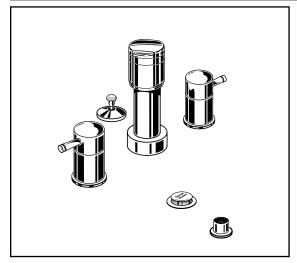

### **MODEL NUMBER:**

- □ 2064.401 Fixture-Mounted Bidet Fitting Vacuum breaker. Metal Speed Connect<sup>™</sup> pop-up drain. Lever handles.
- □ 2064.400 Fixture-Mounted Bidet Fitting Less vacuum breaker. Metal Speed Connect<sup>™</sup> pop-up drain. Lever handles.

#### **GENERAL DESCRIPTION:**

Cast brass valve bodies. Metal lever handles. 1/4 turn washerless ceramic disc valve cartridges. Diverter controls water flow between douche spray and flushing rim. Douche spray has built-in spray height adjustment. 20" (500mm) long flexible stainless steel drain cable is pre-assembled to lift rod assembly. Metal Speed Connect™ drain body with 1-1/4" (32mm) tail piece.

## **Exclusive Speed Connect Metal Drain:**

- Fewer Parts Installs in less time.
- No adjustments required seals the first time, every time.
- Flexible stainless steel cable installs effortlessly in tight spaces.