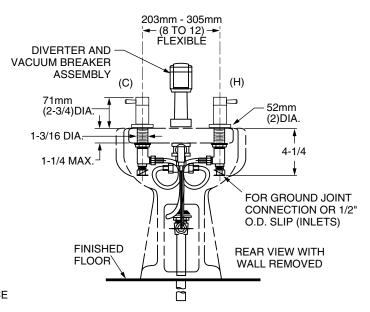

#### **GENERAL DESCRIPTION:**

Cast brass valve bodies. Metal lever handles. 1/4 turn washerless ceramic disc valve cartridges. Diverter controls water flow between douche spray and flushing rim. Douche spray has built-in spray height adjustment. 20" (500mm) long flexible stainless steel drain cable is pre-assembled to lift rod assembly. Metal Speed Connect™ drain body with 1-1/4" (32mm) tail piece.