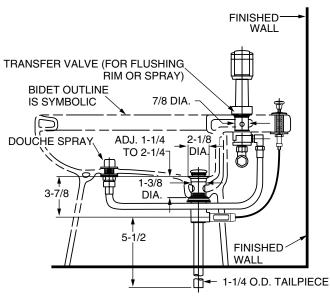

#### **GENERAL DESCRIPTION:**

Cast brass valve bodies. Metal lever handles. 1/4 turn washerless ceramic disc valve cartridges. Diverter controls water flow between douche spray and flushing rim. Douche spray has built-in spray height adjustment. 20" (500mm) long flexible stainless steel drain cable is pre-assembled to lift rod assembly. Metal Speed Connect™ drain body with 1-1/4" (32mm) tail piece.

#### SUGGESTED SPECIFICATION:

Two handle deck-mount bidet fitting with matching pop-up drain shall feature solid brass construction. Shall also feature 1/4 turn ceramic disc valve cartridges. Shall also feature a metal drain body with stainless steel cable actuation. Fitting shall be American Standard Model # 2064.4\_\_\_\_.