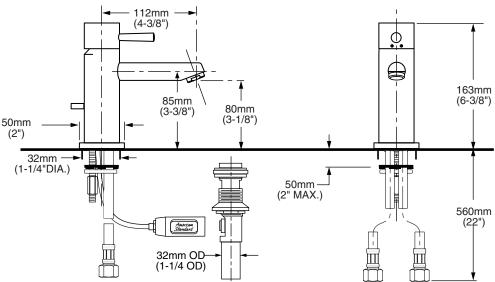

#### **GENERAL DESCRIPTION:**

Brass body. Washerless 35mm ceramic disc valve cartridge with integral hot limit safety stop. Braided flexible supply hoses with 3/8" compression connectors. 20" (500mm) long flexible stainless steel drain cable is pre-assembled to faucet body. Metal Speed Connect® drain body with 1-1/4" (32mm) tail piece. 1.5 gpm/5.7L/min. maximum flow rate..