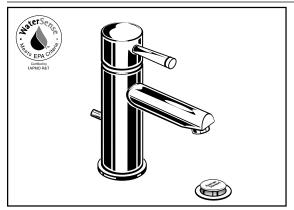

#### **MODEL NUMBER:**

2064.101 Serin Single Control Monobloc Lever handle. Metal Speed Connect® pop-up drain.

#### **GENERAL DESCRIPTION:**

Brass body. Washerless 35mm ceramic disc valve cartridge with integral hot limit safety stop. Braided flexible supply hoses with 3/8" compression connectors. 20" (500mm) long flexible stainless steel drain cable is pre-assembled to faucet body. Metal Speed Connect® drain body with 1-1/4" (32mm) tail piece. 1.5 gpm/5.7L/min. maximum flow rate..