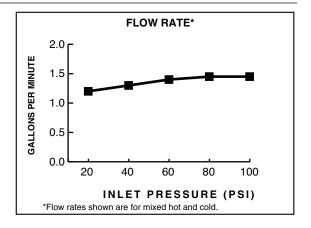

#### **GENERAL DESCRIPTION:**

Brass body. Washerless 35mm ceramic disc valve cartridge with integral hot limit safety stop. Braided flexible supply hoses with 3/8" compression connectors. 20" (500mm) long flexible stainless steel drain cable is pre-assembled to faucet body. Metal Speed Connect® drain body with 1-1/4" (32mm) tail piece. 1.5 gpm/5.7L/min. maximum flow rate..