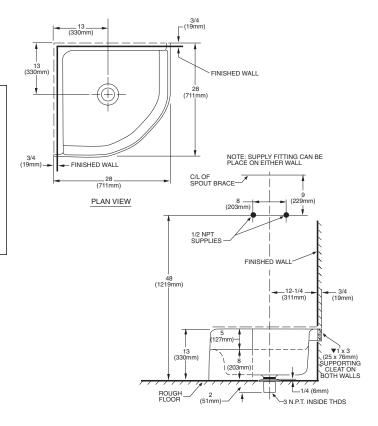

### FLORWELL™ SERVICE SINK

- Enameled cast iron
- 3" outlet
- Corner model

7741.000

fixture only

7745.811

Vinyl Rim Guard

Nominal Dimensions: 28" x 28" x 13" 711 x 711 x 330mm

### NOTES:

▼ PROVIDE SUITABLE REINFORCEMENT FOR ALL WALL SUPPORTS FITTINGS NOT INCLUDED AND MUST BE ORDERED SEPARATELY.

IMPORTANT: Dimensions of fixtures are nominal and may vary within the range of tolerances established by ANSI Standard A112.19.1