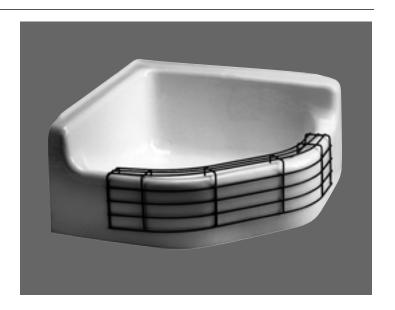

### FLORWELL™ SERVICE SINK

- Enameled cast iron
- 3" outlet
- Corner model

7741.000

fixture only

7745.811

Vinyl Rim Guard

Nominal Dimensions: 28" x 28" x 13" 711 x 711 x 330mm

## To Be Specified

- ☐ Faucet: 8344.112 faucet with top brace, stops, and vacuum breaker
- Alternative faucet:
- ☐ Drain: 7721.038 flat grid drain
- ☐ Removable vinyl-coated rim guard: 7745.811 (black)