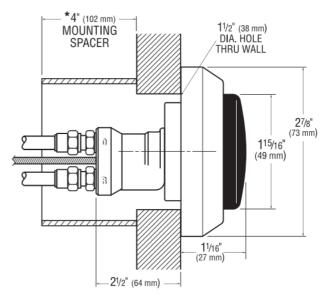

#### ▶ ROUGH-IN

### Specifications

Hydraulically Operated Push Button Assembly that includes the following features:

- ADA Compliant Non-Hold-Open feature type Actuator
- Large diameter, Spring Loaded Button
- "Wall Clamp and Threaded Rod for through the wall installation (for walls up to 8"" (200 mm) thick) - Spacer provided for walls less than 2"' (50 mm) thick"
- Mounting fasteners for installation on Sloan Easy Access Wall Box
- "Two 36"" (914 mm) long flexible tubing for connection to Sloan Series 900 Hydraulic Flushometer"