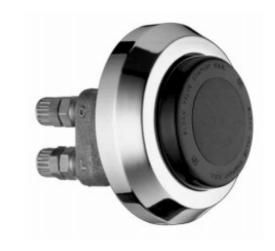

# ▶ Description

Fixture Wall (FW) Push Button Assembly for use with Sloan Series 900 Hydraulic Flushometers. Recommended for installation where access behind the wall is available. Also for use with Sloan Easy Access<sup>TM</sup> Wall Box.

### Specifications

Hydraulically Operated Push Button Assembly that includes the following features:

- ADA Compliant Non-Hold-Open feature type Actuator
- Large diameter, Spring Loaded Button
- "Wall Clamp and Threaded Rod for through the wall installation (for walls up to 8"" (200 mm) thick) - Spacer provided for walls less than 2"' (50 mm) thick"
- Mounting fasteners for installation on Sloan Easy Access Wall Box
- "Two 36"" (914 mm) long flexible tubing for connection to Sloan Series 900 Hydraulic Flushometer"