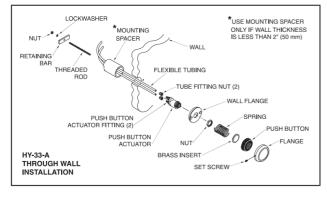

# ▶ Description

Fixture Wall (FW) Push Button Assembly for use with Sloan Series 900 Hydraulic Flushometers. Recommended for installation where access behind the wall is available. Also for use with Sloan Easy Access<sup>TM</sup> Wall Box.

### Specifications

Hydraulically Operated Push Button Assembly that includes the following features:

- ADA Compliant Non-Hold-Open feature type Actuator
- Large diameter, Spring Loaded Button
- "Wall Clamp and Threaded Rod for through the wall installation (for walls up to 8"" (200 mm) thick) - Spacer provided for walls less than 2"' (50 mm) thick"
- Mounting fasteners for installation on Sloan Easy Access Wall Box
- "Two 36"" (914 mm) long flexible tubing for connection to Sloan Series 900 Hydraulic Flushometer"