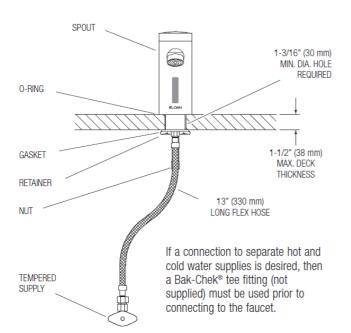

ISM models feature an integral temperature control lever which allows the user to adjust the water temperature. This adjustment can also be converted to a fixed setting. EAF faucets ordered without the ISM variation must be connected to a single, pretempered water supply.

# Sloan Solis® Faucet EAF-275

EAF-275
Faucet with Single Line Water Supply

EAF-275-ISM Faucet with Hot and Cold Water Supply