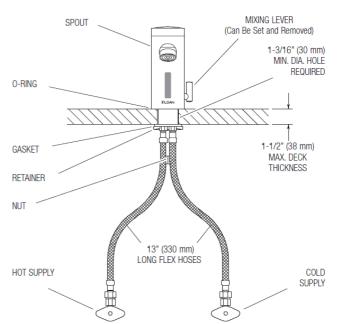

ISM models feature an integral temperature control lever which allows the user to adjust the water temperature. This adjustment can also be converted to a fixed setting. EAF faucets ordered without the ISM variation must be connected to a single, pretempered water supply.

# Sloan Solis® Faucet EAF-275

EAF-275
Faucet with Single Line Water Supply

EAF-275-ISM Faucet with Hot and Cold Water Supply