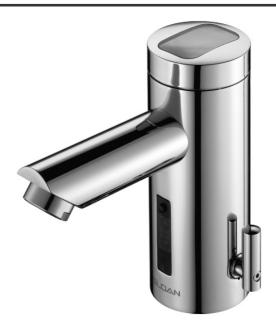

# Sloan Solis® Faucet EAF-275

#### ▶ Description

Solar Powered, Sensor Activated Electronic Hand Washing Faucet for pre-tempered or hot and cold water operation.

## ▶ Specifications

Solar Powered, Sensor Activated, Electronic, Chrome Plated Constructed Metal, Hand Washing Faucet with the following features:

- Modular One-piece Construction with all Concealed Components above deck
- Double infrared sensors with automatic setting feature
- Automatic Self-adapting Sensor Technology
- Solar Powered
- Magnetic Solenoid Valve
- Water Supply Connection with Flexible High-pressure Hose and Strainer
- Appropriate Mounting Hardware included
- Includes 6 VDC Lithium Battery Back-up Power Source

Sloan's new Optima EAF-275 Series electronic hand washing faucets operate by means of a dual infrared sensor and microprocessor based logic. The modular design incorporates all of the operating components of the faucet, including the sensor, solenoid, circuitry and solar energy module above the sink within a die-cast metal spout.