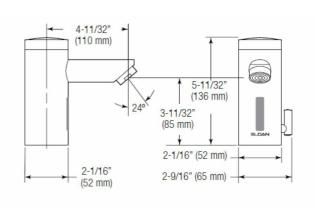

### Sloan Solis® Faucet EAF-275-ISM

Sloan's new Optima EAF-275 Series electronic hand washing faucets operate by means of a dual infrared sensor and microprocessor based logic. The modular design incorporates all of the operating components of the faucet, including the sensor, solenoid, circuitry and solar energy module above the sink within a die-cast metal spout.