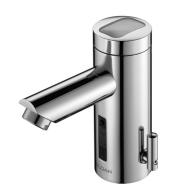

### Sloan Solis® Faucet EAF-275-ISM

#### ▶ Description

Solar Powered, Sensor Activated Electronic Hand Washing Faucet for pre-tempered or hot and cold water operation.

#### Specifications

Solar Powered, Sensor Activated, Electronic, Chrome Plated Constructed Metal, Hand Washing Faucet with the following features:

- Modular One-piece Construction with all Concealed Components above deck
- Double infrared sensors with automatic setting feature
- Automatic Self-adapting Sensor Technology
- Solar Powered
- Magnetic Solenoid Valve
- Water Supply Connection with Flexible High-pressure Hose and Strainer
- Appropriate Mounting Hardware included
- Includes 6 VDC Lithium Battery Back-up Power Source