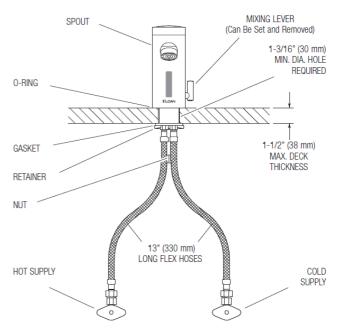

ISM models feature an integral temperature control lever which allows the user to adjust the water temperature. This adjustment can also be converted to a fixed setting. EAF faucets ordered without the ISM variation must be connected to a single, pretempered water supply.

# Sloan Solis® Faucet EAF-275-ISM

EAF-275
Faucet with Single Line Water Supply

EAF-275-ISM Faucet with Hot and Cold Water Supply