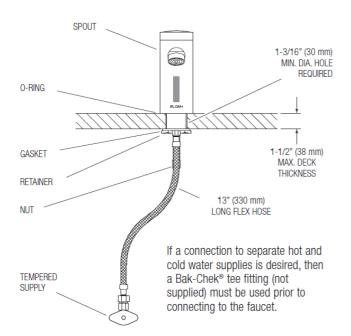

ISM models feature an integral temperature control lever which allows the user to adjust the water temperature. This adjustment can also be converted to a fixed setting. EAF faucets ordered without the ISM variation must be connected to a single, pretempered water supply.

# Sloan Solis® Faucet EAF-275-ISM

EAF-275
Faucet with Single Line Water Supply

EAF-275-ISM Faucet with Hot and Cold Water Supply