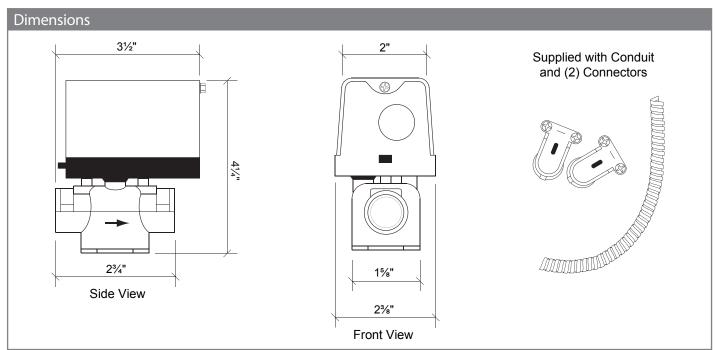

## **Specifications – TSG-AD**

Electrical Information: Connects to a factory installed Auto Drain terminal block, located inside the Generator cabinet.

**Product Information:** Normally Closed (N/C). Inlet & Outlet - 1/2" NPT Brass female thread.

Installation Notes: Valve should be installed with arrow on cover pointing away from Generator. Pipe Auto Drain outlet to empty into floor drain. Outlet must have a minimum air gap of twice the diameter of the Auto Drain pipe.