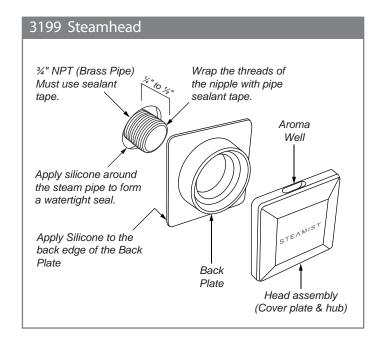

## **Installation Notes**

Steamline - 3/4" Copper or Brass NPT male thread.

# **Rough-in Notes**

Steamline should protrude 1/4" to 1/2" from finished surface.

Steamhead to be mounted 18" above the finished floor or 6" above the rim of the tub and as far from the seating area as possible.