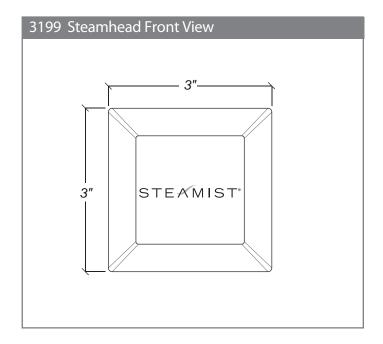

### **Product Information – 3199**

Material: Brass

Product No. - Finishes:

3199-PC - Polished Chrome

3199-PN - Polished Nickel

3199-BN - Brushed Nickel

3199-AB - Antique Brass\*

3199-PB - Polished Brass\*