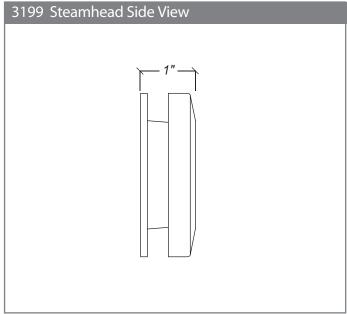

### **Product Information – 3199**

Material: Brass

Product No. - Finishes:

3199-PC - Polished Chrome

3199-PN - Polished Nickel

3199-BN - Brushed Nickel

3199-AB - Antique Brass\*

3199-PB - Polished Brass\*