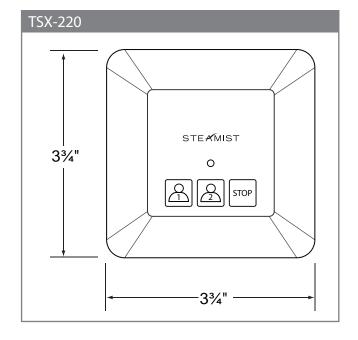

#### **Product Information – TSX-220**

2 year parts warranty

Preset Timer with LED Indicator

Dimensions: 3\%" x 3\%"

Designed to be used in conjunction with a TSC, TSC-250 or TSC-350 controls outside steam room only.