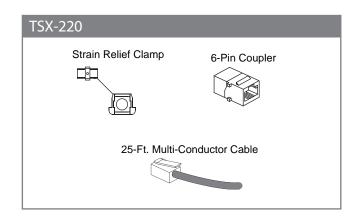

Package Includes: Control, 25-Ft. multi-conductor cable, 6-pin coupler, strain relief clamp, Installation and Operating Instructions.

Required Electrical Service: Low-voltage connection from TSG generator via multi-conductor cable (supplied).