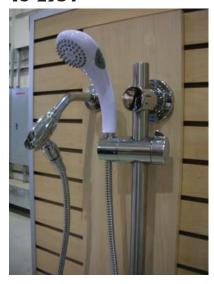

### VS-2954

## **ADA Room Shower**

## □ VS-2954

Versatile ADA+ Shower components include hand held shower with 50 sprays and control with a non-positive shut-off feature. Pressure compensating flow control limits flow to 2.5 g.p.m. maximum. 59 Inch metal hose and swivel arm holder. ½" NPTF inlet in line vacuum breaker. Chrome plated combination slide bar with stainless steel grab bar that meets the ANSI standard 250 lbs. pull-test for grab bars and with ADA lever handle for adjusting slide bar. Polished chrome plated brass 5-1/2" shower arm with polished stainless steel wall flange. Meets ANSI A112.18.1M and A117.1.