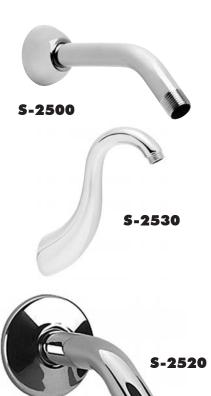

## SPEAKMAN® Arms & Flanges

400 Anchor Mill Rd., New Castle, DE 19720, USA 800-537-2107 | Fax: 800-977-2747 www.speakmancompany.com

🗆 S-2500

Polished chrome plated brass 7" shower arm. Brass wall flange. 1/2" NPT.

□ **S-2520** Polished chrome plated brass 6" shower arm. Stainless steel wall flange. 1/2" NPT connections.

□ **\$-2530** 9" "S" cast brass arm for downpour showers.