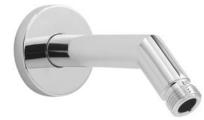

## SPEAKMAN® Arms & Flanges

400 Anchor Mill Rd., New Castle, DE 19720, USA 800-537-2107 | Fax: 800-977-2747 www.speakmancompany.com

🗆 S-2500

Polished chrome plated brass 7" shower arm. Brass wall flange. 1/2" NPT.