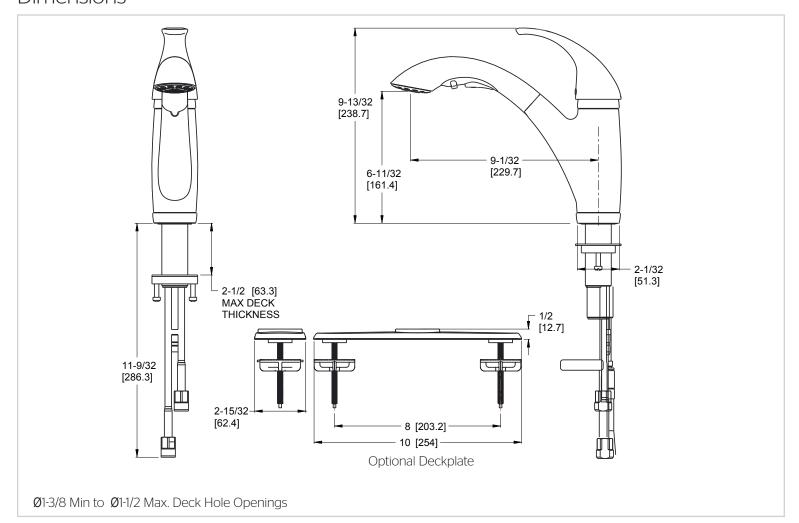

# Pfister

# Parisa™

### Pull-Out Kitchen Faucet

LG534-7CC Finish(CC)  $\square$  LG534-7SS Finish(SS)  $\square$ 



# Specifications

#### **Features**

- 1.75 GPM Flow Rate
- 1 or 3-Hole Installation; Deck Plate or Single Hole Mounting Option
- 3 Function Pullout Sprayer
- Optional Deckplate with Tie Downs
- Mounting Hardware Included
- PVD Finish
- Swivel Spout
- Pforever Seal Ceramic Disc Valve
- Pforever Warranty®

#### Code Compliance

• 1 or 3-Hole Installation

Pforever Seal

Pfister products are designed and manufactured in compliance with the following standards and codes:



- CSA B125 Certified
- ASME A112.18.1
- NSF 61/9 Annex G (Low lead)
- · Cal Green Compliant
- ADA Compliant-ANSI A117.1 (Lever handles only)









## Dimensions



SS-LG534-7XX