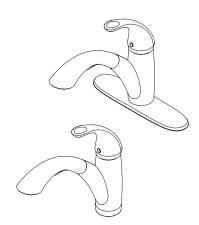

### Pull-Out Kitchen Faucet

LG534-7CC Finish(CC)  $\square$  LG534-7SS Finish(SS)  $\square$ 

#### **Features**

- 1.75 GPM Flow Rate
- 1 or 3-Hole Installation; Deck Plate or Single Hole Mounting Option
- 3 Function Pullout Sprayer
- Optional Deckplate with Tie Downs
- Mounting Hardware Included
- PVD Finish
- Swivel Spout
- Pforever Seal Ceramic Disc Valve
- Pforever Warranty®