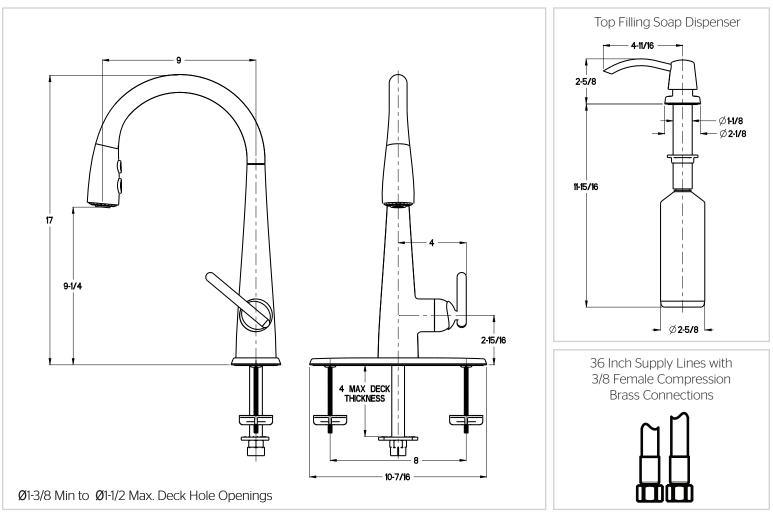

# Pfister

#### Lita™ Pull Down Kitchen Faucet

GT529-SMC Finish(CC)



<u>ل</u>ے ا

- Lever Handle
- 1, 2, 3 or 4-Hole Installation
- Pforever Seal

## Specifications

#### Features

- 3 Function Pull-Down Sprayer
- Soap/Lotion Dispenser Included
- 1.8 GPM Flow Rate
- Self Cleaning Spray Head
- Install With or Without Deck Plate
- Single-Post Mounting Option
- Pforever Seal Ceramic Disc Valves
- Pforever Warranty®

### Code Compliance

Pfister products are designed and manufactured in compliance with the following standards and codes:

- IAPMO Certified
- CSA B125 Certified
- ASME A112.18.1
- NSF 61/9 Annex G (Low lead)
- Cal Green Compliant
- ADA Compliant-ANSI A117.1 (Lever handles only)



## Dimensions