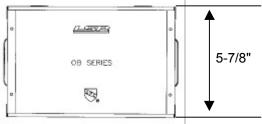

Front View

Bottom View

Face Plate

| Product Submittal |          |  |  |
|-------------------|----------|--|--|
| Job Name          |          |  |  |
| Date              |          |  |  |
| Part Number       | Quantity |  |  |
|                   |          |  |  |
|                   |          |  |  |
|                   |          |  |  |
|                   |          |  |  |
| Architect         |          |  |  |
|                   |          |  |  |
| Contractor        |          |  |  |
|                   |          |  |  |