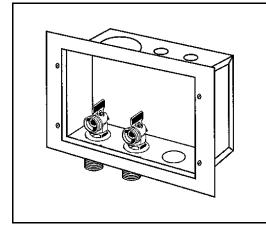

#### **DESIGN FEATURES**

Available in reversible left or right outlet model and center outlet model. Easy to install

Packaged with face plate

Deep face plate for 1" thick drywall. Constructed of powder-coated 20 gauge steel.

Front View

Bottom View

Face Plate

| Product Submittal |          |  |  |
|-------------------|----------|--|--|
| Job Name          |          |  |  |
| Date              |          |  |  |
| Part Number       | Quantity |  |  |
|                   |          |  |  |
|                   |          |  |  |
|                   |          |  |  |
|                   |          |  |  |
| Architect         |          |  |  |
|                   |          |  |  |
| Contractor        |          |  |  |
|                   |          |  |  |