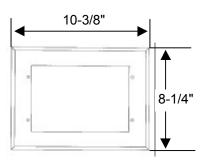

Front View

Bottom View

Face Plate

| Product Submittal |          |  |  |
|-------------------|----------|--|--|
| Job Name          |          |  |  |
| Date              |          |  |  |
| Part Number       | Quantity |  |  |
|                   |          |  |  |
|                   |          |  |  |
|                   |          |  |  |
|                   |          |  |  |
| Architect         |          |  |  |
|                   |          |  |  |
| Contractor        |          |  |  |
|                   |          |  |  |