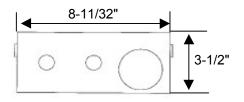

Front View

Bottom View

Face Plate

| Product Submittal |          |  |  |
|-------------------|----------|--|--|
| Job Name          |          |  |  |
| Date              |          |  |  |
| Part Number       | Quantity |  |  |
|                   |          |  |  |
|                   |          |  |  |
|                   |          |  |  |
|                   |          |  |  |
| Architect         |          |  |  |
|                   |          |  |  |
| Contractor        |          |  |  |
|                   |          |  |  |