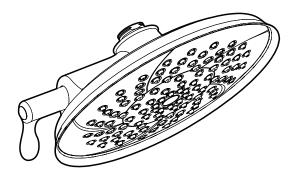

## **DESCRIPTION**

- · Metal spray face and shell
- Brass swivel ball assembly
- Available in various finishes identified by suffix

### **OPERATION**

- Self pressurizing design that provides strong performance regardless of line pressure
- Two function, rain and rinse: operate lever to select

# 9" Two Function Rainshower (Showerhead Only)

Models: S1311 series