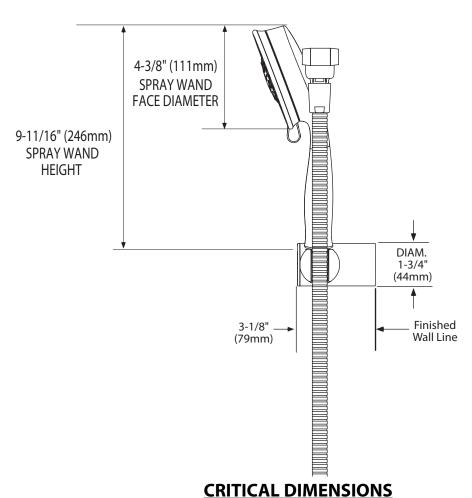

#### WARRANTY

Lifetime limited warranty against materials or manufacturing defects

Handshower with Bracket & Hose

Model: 3636EP series

(DO NOT SCALE)

FOR MORE INFORMATION CALL: 1-800-BUY-MOEN

www.moen.com