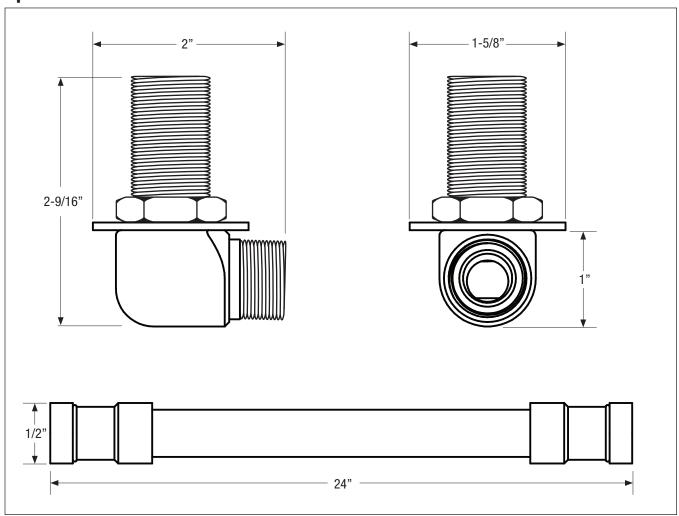

| Model: | 21-193L |
|--------|---------|
|--------|---------|

\_\_\_\_\_ Item #:\_\_\_\_\_ Date:\_\_\_\_\_

\_\_\_\_\_ Qty:\_\_\_\_\_ Approved By:\_\_\_\_\_

## **Complete Mounting Kit**

## **ROYAL SERIES PLUMBING**



## **Standard Features**

- Complete mounting kit for wall mount faucets
- Includes:
- (2) 3/8" stainless steel braided flexible supply hoses
- (2) 1/2" x 1/2" NPT close elbows
- (2) 1/2" NPT Nipples
- (2) washers
- (2) locknuts
- 1/2" compression fittings on faucet side and 3/8" swivel compression fittings on water supply side
- No soldering or teflon tape required

## **Specifications**