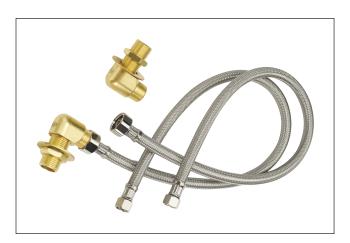

## **Complete Mounting Kit**

## **Standard Features**

- Complete mounting kit for wall mount faucets
- Includes:
- (2) 3/8" stainless steel braided flexible supply hoses
- (2) 1/2" x 1/2" NPT close elbows
- (2) 1/2" NPT Nipples
- (2) washers
- (2) locknuts
- 1/2" compression fittings on faucet side and 3/8" swivel compression fittings on water supply side
- No soldering or teflon tape required