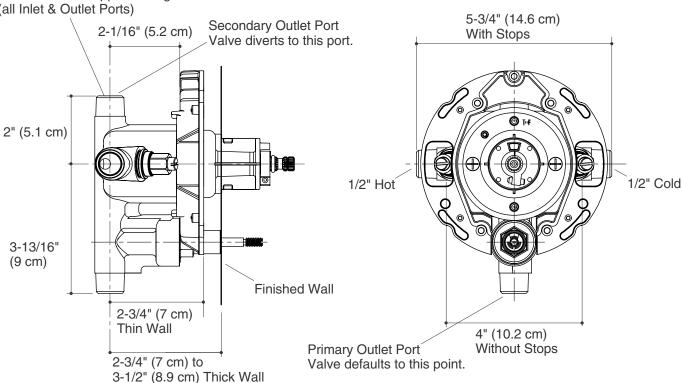

## **Product Information**

| Applicable product:                                                             |            |
|---------------------------------------------------------------------------------|------------|
| Pressure-balancing valve without screwdriver stops                              | K-11748-K  |
| Pressure-balancing valve with screwdriver stops                                 | K-11748-KS |
| Optional accessories:                                                           |            |
| Deep rough-in kit for Rite-Temp <sub>®</sub> valve (all handles)                | 73418      |
| Deep roughing-in kit for Rite-Temp <sub>®</sub> valve (lever and cross handles) | 1016154    |