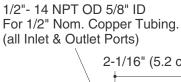

## **Product Information**

| Applicable product:                                                             |            |
|---------------------------------------------------------------------------------|------------|
| Pressure-balancing valve without screwdriver stops                              | K-11748-K  |
| Pressure-balancing valve with screwdriver stops                                 | K-11748-KS |
| Optional accessories:                                                           |            |
| Deep rough-in kit for Rite-Temp <sub>®</sub> valve (all handles)                | 73418      |
| Deep roughing-in kit for Rite-Temp <sub>®</sub> valve (lever and cross handles) | 1016154    |