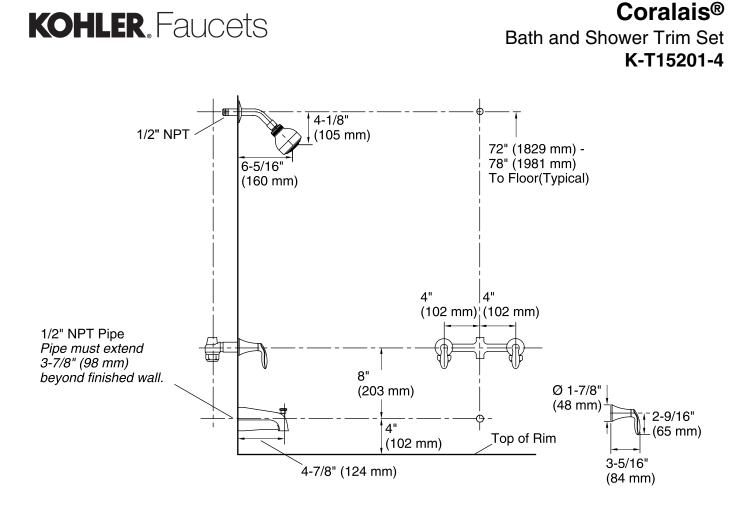

## Features

- Premium construction ensures durability and reliability
- 4-7/8" (124 mm) diverter spout with NPT connection
- Reversible 1/2" quarter-turn washerless ceramic disc valves
- Lever handles
- Includes showerhead, arm and flange

## **Technical Information**

All product dimensions are nominal.