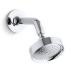

#### **Features**

- Cross handles.
- Push-button diverter.
- 90° spout.
- NPT connection.
- KOHLER finishes resist corrosion and tarnishing, exceeding industry durability standards by over two times.
- Rite-Temp® pressure-balancing technology maintains water temperature within +/-3 degrees Fahrenheit.
- High-temperature limit stop allows you to preset a comfortable maximum temperature to eliminate scalding.
- Completes Purist design solution with KOHLER fixtures and accessories.

#### **Showerhead:**

Rated maximum flow: 2.5 gal/min (9.5 l/min)

Pressure: 80 psi (5.5 bar)