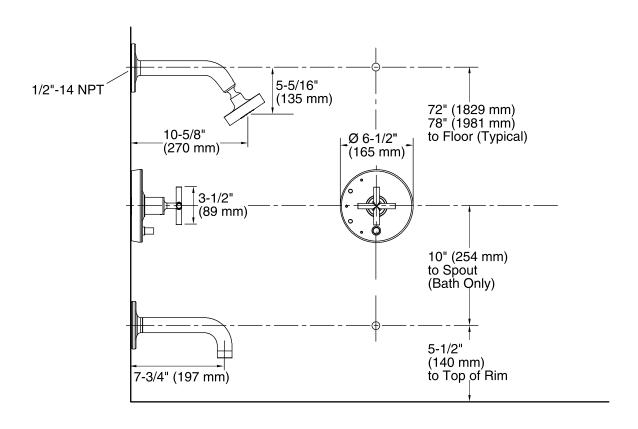

ressure-balancing Valve or K-11748 Series Rite-Temp® Valves

## **Optional Accessories**

. 88526 Thin Wall Trim Kit 1016154 Right-Temp Deep Rough-In







#### Codes/Standards

ASME A112.18.1/CSA B125.1 ASSE 1016 DOE - Energy Policy Act 1992 California Energy Commission (CEC)

See website for detailed warranty information.

#### **Available Color/Finishes**

Color tiles intended for reference only.

| Color | Code | Description                   |
|-------|------|-------------------------------|
|       | CP   | Polished Chrome               |
|       | SN   | Vibrant® Polished Nickel      |
|       | BGD  | Vibrant® Moderne Brushed Gold |
|       | BN   | Vibrant® Brushed Nickel       |
|       | BV   | Vibrant® Brushed Bronze       |





# Purist® Bath and Shower Trim Set K-T14421-3



#### **Technical Information**

All product dimensions are nominal.

#### **Showerhead:**

Rated maximum flow: 2.5 gal/min (9.5 l/min)

Pressure: 80 psi (5.5 bar)

#### **Notes**

Install this product according to the installation guide.

Avoid cross-flow conditions. Do not install shut-off device on either valve outlet.

Cap the shower outlet if deck-mount spout, diverter, or handshower is connected to the spout outlet.