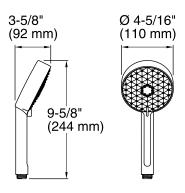

#### **Features**

- Handshower features contemporary design.
- Advanced spray engine provides three alternate experiences:wide coverage, intense drenching, and targeted massage spray.
- Thumb tab allows for a smooth transition between sprays.
- MasterClean<sup>™</sup> sprayface is easy to clean.
- 36-inch slidebar features adjustable mounting brackets for installation flexibility.
- Includes 60-inch metal hose.

#### **Technical Information**

All product dimensions are nominal.

#### Handshower:

Rated maximum flow: 2 gal/min (7.6 l/min)