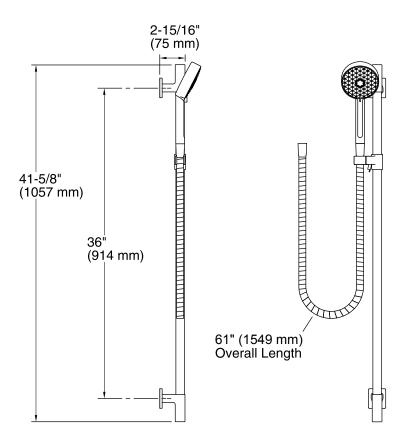

#### **Features**

- Handshower features contemporary design.
- Advanced spray engine provides three alternate experiences:wide coverage, intense drenching, and targeted massage spray.
- Thumb tab allows for a smooth transition between sprays.
- MasterClean<sup>™</sup> sprayface is easy to clean.
- 36-inch slidebar features adjustable mounting brackets for installation flexibility.
- Includes 60-inch metal hose.

#### **Technical Information**

All product dimensions are nominal.