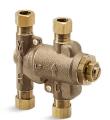

#### **Features**

- Includes tamper resistant locking nut to prevent accidental misadjustment.
- Built-in check valves prevent migration of hot water to cold and cold water to hot water piping.
- Provided with cap for three port application.
- Integral strainer with 40 mesh stainless steel screens to filter.

### Material

Lead Free\* Brass body construction.

#### Installation

Installs easily between the stop valves and faucet.

Codes/Standards

ASSE 1070 **NSF 61 NSF 372** 

**KOHLER® One-Year Limited Warranty** 

See website for detailed warranty information.