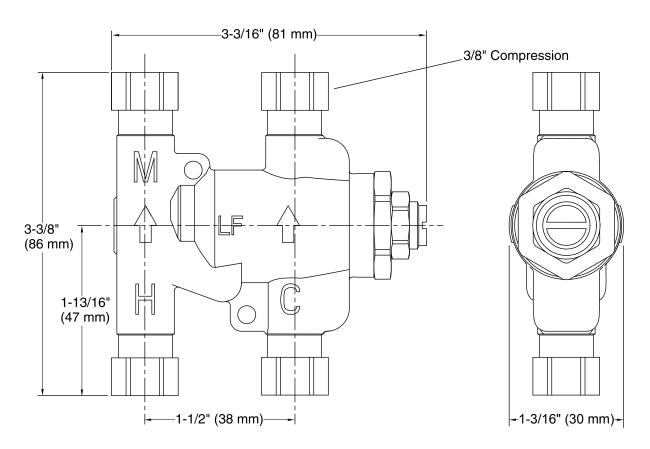

## **Technical Information**

All product dimensions are nominal. Valve body: Cast Brass