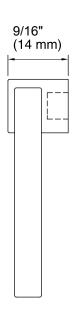

## Jacquard<sup>™</sup> Ring Pull **K-99685**

## Features

- Premium metal construction for durability.
- Available in Chrome, Brushed, and Black finishes.
- Designed to complement the transitional style of Jacquard<sup>™</sup> vanities.



Codes/Standards None Applicable

KOHLER® One-Year Limited Warranty

See website for detailed warranty information.

## **Available Color/Finishes**

Color tiles intended for reference only.

| Color | Code | Description |
|-------|------|-------------|
|       | HF1  | Chrome      |
|       | HF2  | Brushed     |
|       | HF3  | Black       |









## **Technical Information**

All product dimensions are nominal.