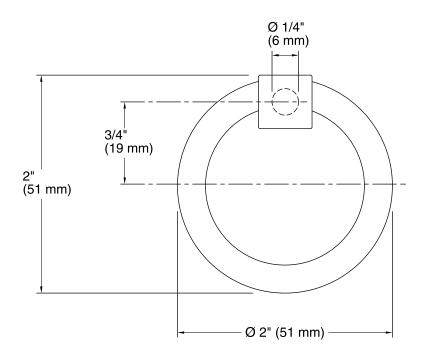

## Jacquard<sup>™</sup> Ring Pull **K-99685**

## Features

- Premium metal construction for durability.
- Available in Chrome, Brushed, and Black finishes.
- Designed to complement the transitional style of Jacquard<sup>™</sup> vanities.



Codes/Standards None Applicable

KOHLER® One-Year Limited Warranty

See website for detailed warranty information.

## **Available Color/Finishes**

Color tiles intended for reference only.

| Color | Code | Description |
|-------|------|-------------|
|       | HF1  | Chrome      |
|       | HF2  | Brushed     |
|       | HF3  | Black       |









## **Technical Information**

All product dimensions are nominal.