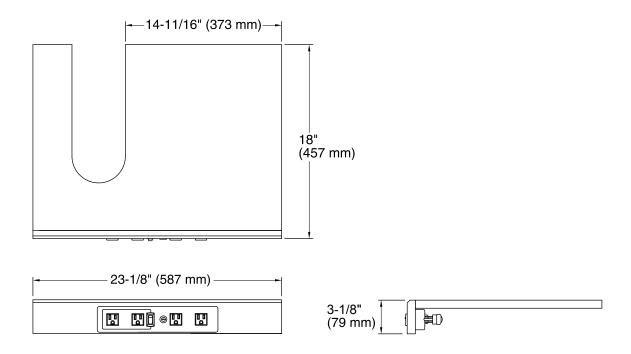

## **Technical Information**

All product dimensions are nominal.

### **Features**

- For use with K-99507-LGR / TKR Jacquard™, K-99520-LGR / TKR Damask<sup>™</sup>, and K-99533-LGR / TKR Poplin<sup>™</sup> vanities.
- Catalyzed conversion varnish provides a durable moisture-resistant finish.
- Includes four electrical outlets (two switched; two unswitched).
- Appliances can remain plugged in while vanity door is closed.

# **Required Electrical Service**

One dedicated circuit required, protected with Class A Ground-Fault Circuit-Interrupter (GFCI) or Residual Current Device (RCD).

120 V, 15 A, 60 Hz