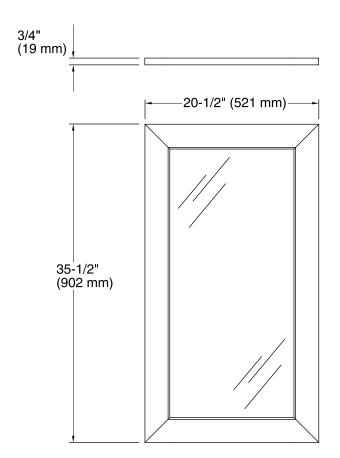

.
- Wood frame with catalyzed conversion varnish provides a durable moisture-resistant finish.
- Includes hardware for wall-mount installation.

### Material

- Solid wood and veneers.
- Glass



### Codes/Standards

CARB P2 None Applicable

## **KOHLER® One-Year Limited Warranty**

See website for detailed warranty information.

### **Available Color/Finishes**

Color tiles intended for reference only.

| Color | Code | Description     |
|-------|------|-----------------|
|       | 1WA  | Linen White     |
|       | 1WF  | Khaki White Oak |
|       | 1WD  | Ramie Walnut    |
|       | 1WG  | Cherry Tweed    |
|       | 1WB  | Claret Suede    |
|       | 1WC  | Felt Grey       |
|       | 1WE  | Terry Walnut    |
|       | 1WT  | Mohair Grey     |
|       | 1WU  | Batiste Black   |









### **Technical Information**

All product dimensions are nominal.