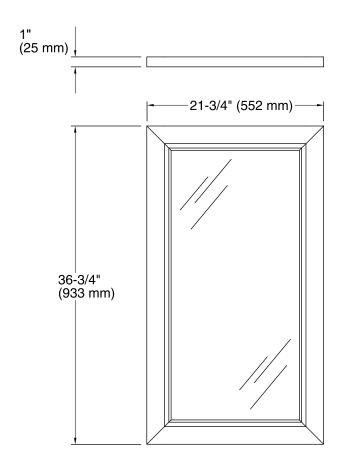

- Wood frame with catalyzed conversion varnish provides a durable moisture-resistant finish.
- Includes hardware for wall-mount installation.

#### Material

- Solid wood and veneers.
- Glass



#### Codes/Standards

CARB P2 None Applicable

## **KOHLER® One-Year Limited Warranty**

See website for detailed warranty information.

#### **Available Color/Finishes**

Color tiles intended for reference only.

| Color | Code | Description     |
|-------|------|-----------------|
|       | 1WA  | Linen White     |
|       | 1WF  | Khaki White Oak |
|       | 1WD  | Ramie Walnut    |
|       | 1WG  | Cherry Tweed    |
|       | 1WB  | Claret Suede    |
|       | 1WC  | Felt Grey       |
|       | 1WE  | Terry Walnut    |
|       | 1WT  | Mohair Grey     |
|       | 1WU  | Batiste Black   |







### **Technical Information**

All product dimensions are nominal.