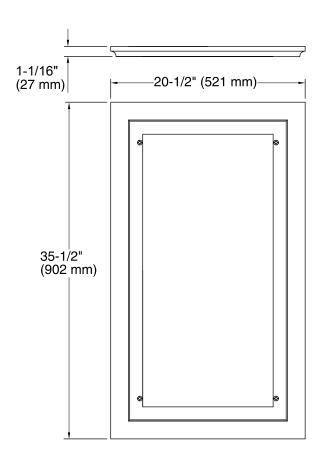

on varnish provides a durable moisture-resistant finish.
- Mounts directly to wall for easy installation.

### Material

Solid wood and veneers.



## Codes/Standards

CARB P2 None Applicable

# **KOHLER® One-Year Limited Warranty**

See website for detailed warranty information.

## **Available Color/Finishes**

Color tiles intended for reference only.

| Color | Code | Description     |
|-------|------|-----------------|
|       | 1WA  | Linen White     |
|       | 1WF  | Khaki White Oak |
|       | 1WD  | Ramie Walnut    |
|       | 1WG  | Cherry Tweed    |
|       | 1WB  | Claret Suede    |
|       | 1WC  | Felt Grey       |
|       | 1WE  | Terry Walnut    |
|       | 1WT  | Mohair Grey     |
|       | 1WU  | Batiste Black   |





# **Damask**™ Medicine Cabinet Surround

K-99662-15



## **Technical Information**

All product dimensions are nominal.

### **Notes**

Install this product according to the installation guide.