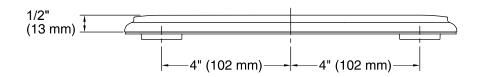

#### **Features**

- For use with three-hole kitchen sinks.
- KOHLER finishes resist corrosion and tarnishing.
- Coordinates with Artifacts<sup>™</sup> Kitchen Faucet Collection.

### Material

Premium metal construction.

Installed component/s: Integral mounting seal.

Loose component/s: Mounting hardware.



### Codes/Standards

None Applicable

# **KOHLER® Faucet Lifetime Limited Warranty**

See website for detailed warranty information.

### Available Color/Finishes

Color tiles intended for reference only.

| Color | Code | Description              |
|-------|------|--------------------------|
|       | CP   | Polished Chrome          |
|       | SN   | Vibrant® Polished Nickel |
|       | VS   | Vibrant® Stainless       |
|       | 2BZ  | Oil-Rubbed Bronze        |









## **Technical Information**

All product dimensions are nominal.