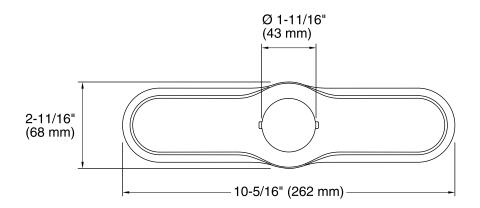

#### **Features**

- For use with three-hole kitchen sinks.
- KOHLER finishes resist corrosion and tarnishing.
- Coordinates with Artifacts<sup>™</sup> Kitchen Faucet Collection.

### Material

Premium metal construction.

Installed component/s: Integral mounting seal.

Loose component/s: Mounting hardware.



### Codes/Standards

None Applicable

# **KOHLER® Faucet Lifetime Limited Warranty**

See website for detailed warranty information.

### Available Color/Finishes

Color tiles intended for reference only.

| Color | Code | Description              |
|-------|------|--------------------------|
|       | CP   | Polished Chrome          |
|       | SN   | Vibrant® Polished Nickel |
|       | VS   | Vibrant® Stainless       |
|       | 2BZ  | Oil-Rubbed Bronze        |









## **Technical Information**

All product dimensions are nominal.