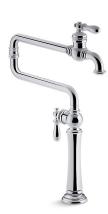

## Deck-Mount Pot Filler Faucet K-99271

#### **Features**

- Ceramic disc valves exceed industry longevity standards, ensuring durable performance for life.
- Articulating spout with 360-degree rotation offers superior clearance for filling pots on cooktops and ranges.
- Single lever handle with main lever shutoff.
- 3.2 gal/min (12.1 l/min) @ 60 psi (4.1 bar).
- Coordinates with other Artifacts kitchen products.

# Artifacts™

Deck-Mount Pot Filler Faucet
K-99271