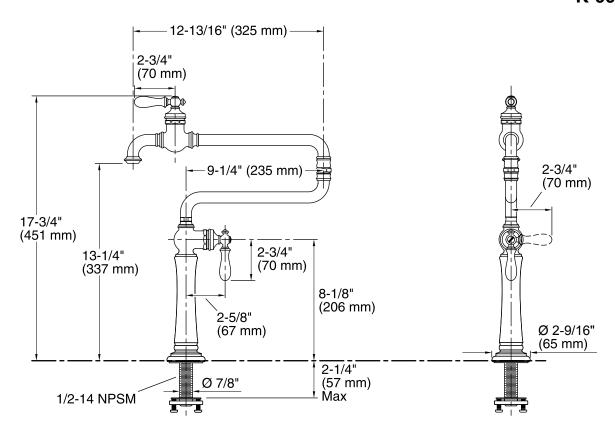

### **Technical Information**

All product dimensions are nominal. Spout reach: 22" (559 mm)

Faucet:

Flow rate: 3.2 gal/min (12.1 l/min)

Pressure: 60 psi (4.1 bar)