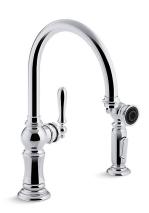

## Kitchen Sink Faucet Swing Spout w/Spray K-99262

#### **Features**

- Matching two-function sidespray featuring Sweep<sup>™</sup> Spray and BerrySoft<sup>™</sup> provides convenience for cleaning and food prep.
- High-arch swing spout with 360-degree rotation offers superior clearance for filling pots and cleaning.
- Ceramic disc valves exceed industry longevity standards, ensuring durable performance for life.
- ProMotion® technology's light, quiet braided hose and swiveling ball joint make the sidespray easier and more comfortable to use.
- MasterClean<sup>™</sup> sprayface features an easy-to-clean surface that withstands mineral buildup.
- Single lever handle is simple to use and makes adjusting water temperature easy.
- Temperature memory allows faucet to be turned on and off at the temperature set during prior usage.
- Available with 8-1/2" (216mm) swing spout reach.
- For two-hole or four-hole installation. (3-hole escutcheon available, sold separately model number K-99272.)
- Flexible connections for easy installation.
- 1.8 gallons (6.8 L) per minute maximum flow rate at 60 psi (4.1 bar).
- Meets CalGreen requirements for kitchen faucets.

# Kitchen Sink Faucet Swing Spout w/Spray K-99262