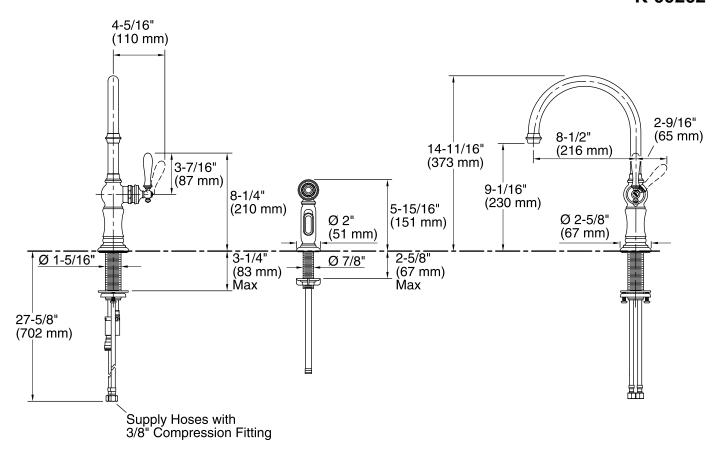

#### **Technical Information**

All product dimensions are nominal.

Spout reach: 8-1/2" (216 mm)

Faucet:

Flow rate: 1.8 gal/min (6.8 l/min)

Pressure: 60 psi (4.1 bar)

### **Deep Rough-In and Extension Kits**

1012715 Range: 3-1/4" (83 mm) - 5-3/8" (137 mm) 1030920 Range: 2-5/8" (67 mm) - 3-3/4" (95 mm)